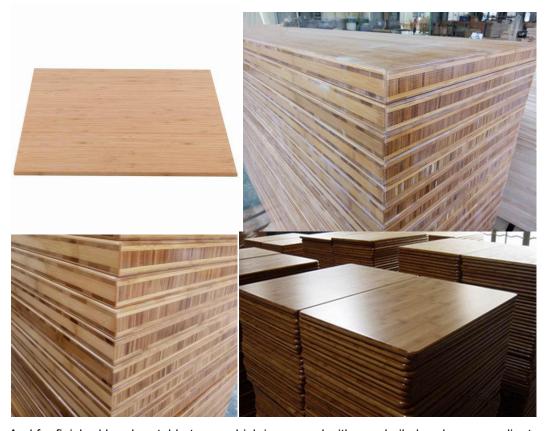

Regular Sizes of cross -ply bamboo panels for table tops are:

610 x 1220 x 16 / 20 / 24 / 30 / 40mm

1220 x 2440 x 16 / 20 / 24 / 30 / 40mm

And for finished bamboo table tops , which is covered with wood oil already ,so our clients can install it to their desk stand directly very easy.

Normal bamboo tops are made from Cross ply bamboo panels of Natural color or Carbonized color , and Strand Woven table top very often be used as outside coffee table top or barbecue table top. Bamboo table tops are a hardy, durable product made from a renewable resource MOSO bamboo . The use of bamboo is a good alternative to traditional, non-renewable, hardwood table tops.