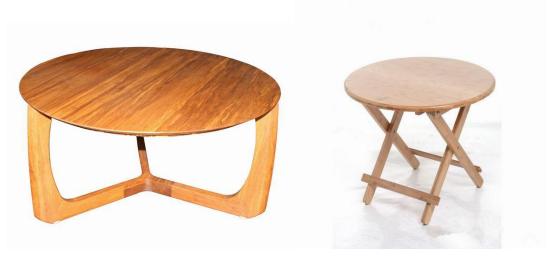

Normal sizes of finished bamboo table tops are example:

Round Bamboo Table tops: 600 x 600 x 500mm (high)

Xiamen Forever Rise Imp.and Exp. Co., Limited

No.6-10, Jinshan Xili Road, Huli district, Xiamen China.