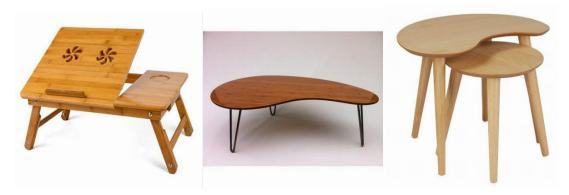

## bamboo table top

Bamboo table top including inside bamboo computer desk top, learning table top, dinner tabletop, and home desk top for working, and outside bamboo coffee table top and desk top for barbecue etc.

Regular Sizes of cross -ply bamboo panels for table tops are:

610 x 1220 x 16 / 20 / 24 / 30 / 40mm

1220 x 2440 x 16 / 20 / 24 / 30 / 40mm

And for finished bamboo table tops , which is covered with wood oil already ,so our clients can install it to their desk stand directly very easy.

Normal sizes of finished bamboo table tops are example:

Round Bamboo Table tops: 600 x 600 x 500mm (high)

Xiamen Forever Rise Imp.and Exp. Co., Limited

No.6-10, Jinshan Xili Road, Huli district, Xiamen China.

Phone: +86 592 -5567602 Fax: +86 592 5334829

Oval Bamboo Table Top: 1000 x 500 x 340mm (high)

Bamboo Home Computer desk top: 1600 x 800 x 25mm

Mini (tatami) bamboo computer desk or learning desk top: 1000 x 600 x 20