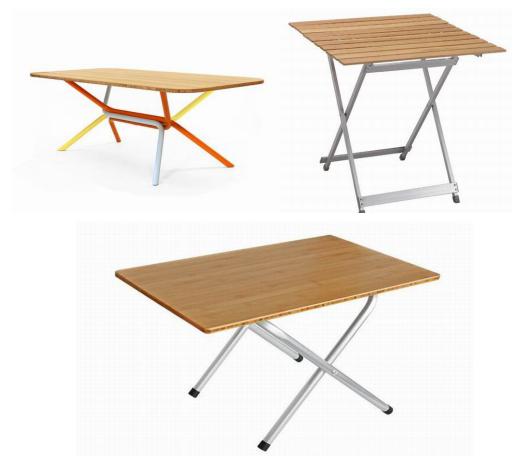

## bamboo table top

Bamboo table top including inside bamboo computer desk top, learning table top, dinner tabletop, and home desk top for working, and outside bamboo coffee table top and desk top for barbecue etc.

800 x 500 x 20

600 x 400 x 20 mm

Xiamen Forever Rise Imp.and Exp. Co., Limited

No.6-10, Jinshan Xili Road, Huli district, Xiamen China.

Phone: +86 592 -5567602 Fax: +86 592 5334829

Outside Bamboo Coffer table top or Barbecue table top: 550 x 350 x 20mm

Normal bamboo tops are made from Cross ply bamboo panels of Natural color or Carbonized color , and Strand Woven table top very often be used as outside coffee table top or barbecue table top. Bamboo table tops are a hardy, durable product made from a renewable resource MOSO bamboo . The use of bamboo is a good alternative to traditional, non-renewable, hardwood table tops.