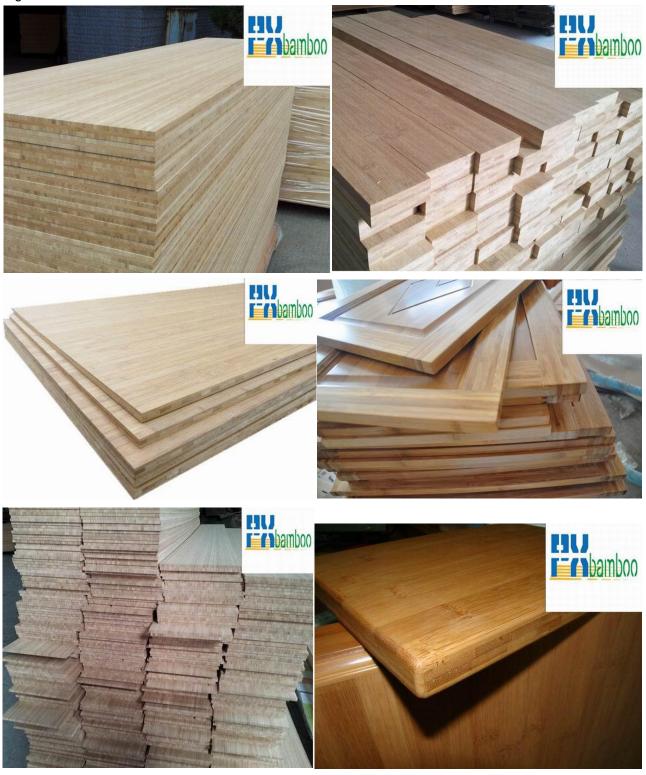

## Bamboo kitchen door cabinet door

PX supply solid Bamboo Panels for Kitchen cabinet door / Cabinet Kitchen door , also supply half-finished solid bamboo cabinet door .

Regular Plank sizes of 2400 / 2200 x 1220 x 18-20mm and 2000 x 1000 x 15 - 20mm.

Zhangzhou Pingxin Wood and Bamboo Co., Limited Xiamen Forever Rise Imp.and Exp. Co., Limited No.6-10, Jinshan Xili Road, Huli district, Xiamen China. Phone: +86 592 -5567602 Fax: +86 592 5334829

We also can supply finished solid bamboo kitchen cupboard with cabinet and cabinet door completely , and bamboo square raised panel doors / drawer fronts etc ... There is natural color and Carbonized color available for our cabinet and door, all of our bamboo cabinet doors and drawer fronts derive their richness and beauty from Nature.

## More Features of kitchen cabinet door

**Description:** Kitchen Cabinet Door

Material: Solid Moso bamboo or phyllostachys pubescens bamboo

Color: Natural or Carbonized

Surface Treatment: Cover with clear plant oil