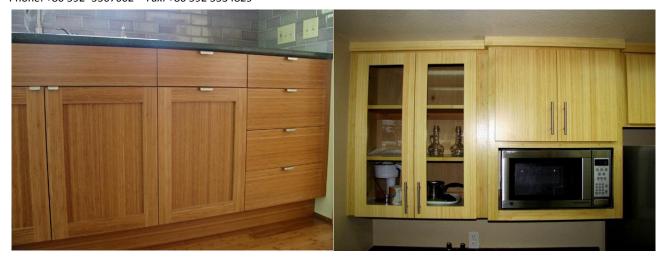

Zhangzhou Pingxin Wood and Bamboo Co., Limited Xiamen Forever Rise Imp.and Exp. Co., Limited No.6-10, Jinshan Xili Road, Huli district, Xiamen China. Phone: +86 592 -5567602 Fax: +86 592 5334829

We also can supply finished solid bamboo kitchen cupboard with cabinet and cabinet door completely , and bamboo square raised panel doors / drawer fronts etc ... There is natural color and Carbonized color available for our cabinet and door, all of our bamboo cabinet doors and drawer fronts derive their richness and beauty from Nature.

## More Features of kitchen cabinet door

**Description:** Kitchen Cabinet Door

Material: Solid Moso bamboo or phyllostachys pubescens bamboo

Color: Natural or Carbonized

Surface Treatment: Cover with clear plant oil