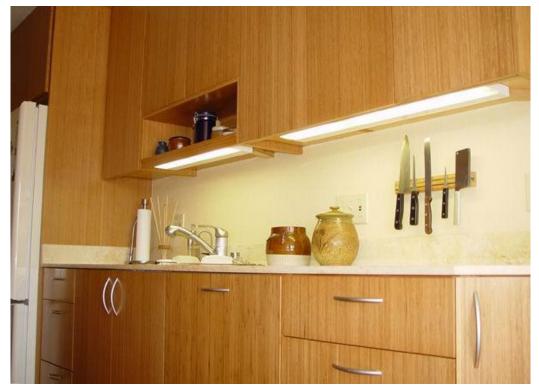

Zhangzhou Pingxin Wood and Bamboo Co., Limited Xiamen Forever Rise Imp.and Exp. Co., Limited No.6-10, Jinshan Xili Road, Huli district, Xiamen China. Phone: +86 592 -5567602 Fax: +86 592 5334829

We also can supply finished solid bamboo kitchen cupboard with cabinet and cabinet door completely , and bamboo square raised panel doors / drawer fronts etc ... There is natural color and Carbonized color available for our cabinet and door, all of our bamboo cabinet doors and drawer fronts derive their richness and beauty from Nature.

## More Features of kitchen cabinet door

**Description:** Kitchen Cabinet Door

Material: Solid Moso bamboo or phyllostachys pubescens bamboo

Color: Natural or Carbonized

Surface Treatment: Cover with clear plant oil