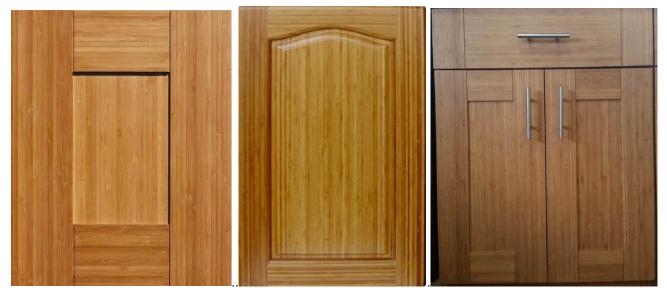

## Bamboo kitchen door cabinet door

PX supply solid Bamboo Panels for Kitchen cabinet door / Cabinet Kitchen door , also supply half-finished solid bamboo cabinet door .

Regular Plank sizes of 2400 / 2200 x 1220 x 18-20mm and 2000 x 1000 x 15 - 20mm.

Zhangzhou Pingxin Wood and Bamboo Co., Limited Xiamen Forever Rise Imp.and Exp. Co., Limited No.6-10, Jinshan Xili Road, Huli district, Xiamen China. Phone: +86 592 -5567602 Fax: +86 592 5334829

We also can supply finished solid bamboo kitchen cupboard with cabinet and cabinet door completely , and bamboo square raised panel doors / drawer fronts etc ... There is natural color and Carbonized color available for our cabinet and door, all of our bamboo cabinet doors and drawer fronts derive their richness and beauty from Nature.

## More Features of kitchen cabinet door

**Description:** Kitchen Cabinet Door

Material: Solid Moso bamboo or phyllostachys pubescens bamboo

Color: Natural or Carbonized

Surface Treatment: Cover with clear plant oil